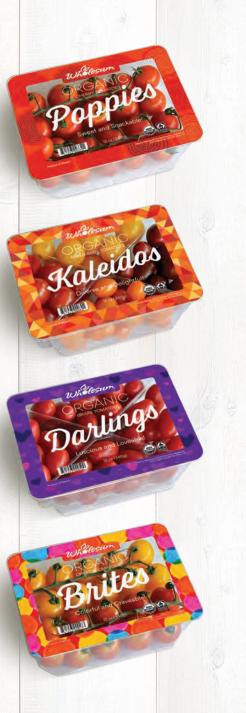

#### Poppies

Crisp, flavorful and aromatic snacking tomatoes grown to deliver high-flavor and picked just right and on the vine for a delectable experience.

#### Brites

Tasty, two-toned cherry tomatoes on the vine. Crisp and aromatic but bring bright color and flavor with every bite!

| Top Seal Lineup | Flavor Profile         | Case   | Pallet     | UPC          | Brix |
|-----------------|------------------------|--------|------------|--------------|------|
| Poppies         | Sweet and Snackable    | 8x12oz | 120 (6x20) | 741243003341 | 7    |
| Kaleidos        | Diverse and Delightful | 8x12oz | 120 (6x20) | 741243000821 | 7    |
| Brites          | Colorful and Craveable | 8x12oz | 120 (6x20) | 741243000173 | 7    |
| Darlings        | Luscious and Loveable  | 8x12oz | 120 (6x20) | 741243000500 | 7.5  |

#### Kaleidos

A colorful assortment of snacking tomatoes each with a distinct flavor in a pack of equal color/flavor proportions.

#### Darlings

The beloved snacking tomatoes; bitesized, glossy, and deep red with a delectably sweet taste.