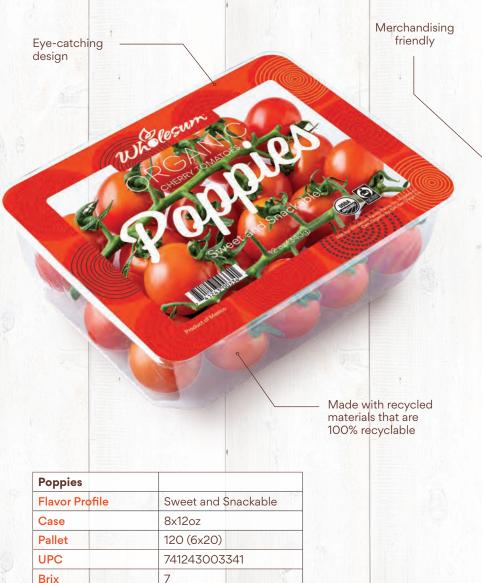

#### Poppies

Crisp, flavorful and aromatic snacking tomatoes grown to deliver high-flavor and picked just right and on the vine for a delectable experience.

#### Brites

Tasty, two-toned cherry tomatoes on the vine. Crisp and aromatic but bring bright color and flavor with every bite!

| Top Seal Lineup | Flavor Profile         | Case   | Pallet     | UPC          | Brix |
|-----------------|------------------------|--------|------------|--------------|------|
| Poppies         | Sweet and Snackable    | 8x12oz | 120 (6x20) | 741243003341 | 7    |
| Kaleidos        | Diverse and Delightful | 8x12oz | 120 (6x20) | 741243000821 | 7    |
| Brites          | Colorful and Craveable | 8x12oz | 120 (6x20) | 741243000173 | 7    |
| Darlings        | Luscious and Loveable  | 8x12oz | 120 (6x20) | 741243000500 | 7.5  |