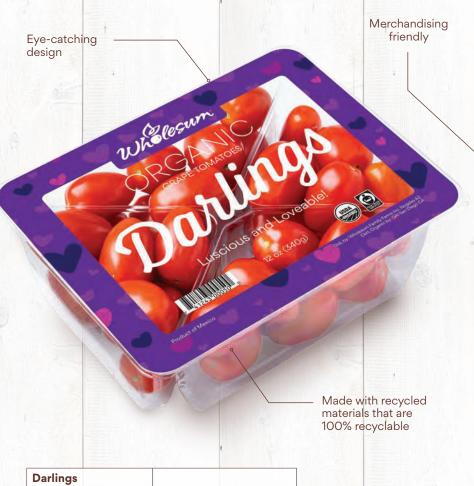

#### Darlings

The beloved snacking tomatoes; bitesized, glossy, and deep red with a delectably sweet taste.

## TASTE TOMATO PERFECTION!

Darlings

**Our beloved snacking tomatoes.** Bite-sized and bursting with flavor, these are glossy and deep red with a delectably sweet taste.

| Darlings       |                       |
|----------------|-----------------------|
| Flavor Profile | Luscious and Loveable |
| Case           | 8x12oz                |
| Pallet         | 120 (6x20)            |
| UPC            | 741243000500          |
| Brix           | 7.5                   |