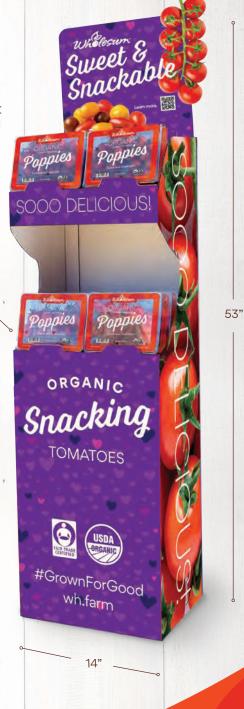

## The Flavor Lineup!

Wholesum's most beloved snacking tomatoes in new top-seal packaging that's 100% recyclable.

Compact merchandiser available!

> Merchandising friendly

Made with recycled materials that are 100% recyclable

1000 DELICIOUS

wh.farm

14"

53"