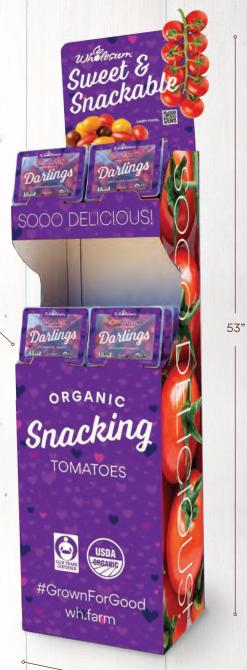

## The Flavor Lineup!

Wholesum's most beloved snacking tomatoes in new top-seal packaging that's 100% recyclable.

Compact merchandiser available!

> Merchandising friendly

Made with recycled materials that are 100% recyclable

1000 DELICIOUS

wh.farm

14"

53"