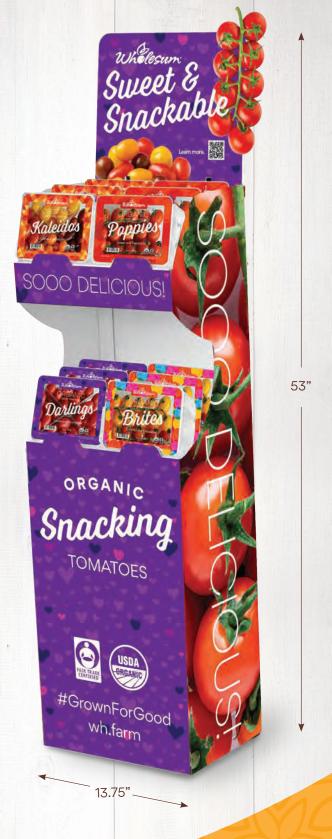

## The Flavor Lineup!

Wholesum's most beloved snacking tomatoes in new top-seal packaging that's 100% recyclable.

Compact merchandiser available!

> Merchandising friendly

Made with recycled materials that are 100% recyclable

1000 DELICIOUS

wh.farm

14"

53"

14"

Merchandising friendly

lade with recycled naterials that are 00% recyclable

Brites

SOOO DELICIOUS!

Sweet & Snackable

Rhites

Brite

wh.farm

14"

Wholesum Grown for Good

53"