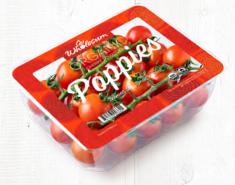

#### Poppies

Crisp, flavorful and aromatic snacking tomatoes grown to deliver high-flavor and picked just right and on the vine for a delectable experience.

## TASTE TOMATO PERFECTION!

Poppies

**Our cherry tomatoes on the vine.** Crisp, flavorful and aromatic snacking tomatoes grown to deliver high flavor and picked just right and on the vine for a delectable eating experience.