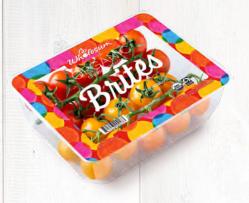

#### Brites

Tasty, two-toned cherry tomatoes on the vine. Crisp and aromatic but bring bright color and flavor with every bite!

| Top Seal Lineup | Flavor Profile         | Case   | Pallet     | UPC          | Brix |
|-----------------|------------------------|--------|------------|--------------|------|
| Poppies         | Sweet and Snackable    | 8x12oz | 120 (6x20) | 741243003341 | 7    |
| Kaleidos        | Diverse and Delightful | 8x12oz | 120 (6x20) | 741243000821 | 7    |
| Brites          | Colorful and Craveable | 8x12oz | 120 (6x20) | 741243000173 | 7    |
| Darlings        | Luscious and Loveable  | 8x12oz | 120 (6x20) | 741243000500 | 7.5  |

## TASTE TOMATO PERFECTION!

**Tasty, two-toned cherry tomatoes on the vine.** Crisp, aromatic and bring bright color and a pop of juicy flavor with every bite!

| Eye-catching<br>design | , †  |            |     |                   |
|------------------------|------|------------|-----|-------------------|
|                        | Whe  | resum      | de- |                   |
|                        | What |            | FP  | P                 |
| X                      |      | 6          |     |                   |
|                        |      | Course war |     | 5                 |
|                        |      |            | 9   |                   |
|                        |      |            |     | —— M.<br>m:<br>10 |
|                        |      |            |     |                   |